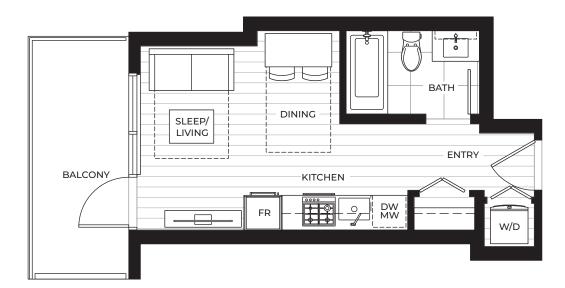

STUDIO

| Interior: | 297 s.f.       |
|-----------|----------------|
| Exterior: | 77 – 82 s.f.   |
| Total:    | 374 – 379 s.f. |

LEVELS 18 - 38

The Developer reserves the right to make modifications or substitutions to project design, specifications, features, appliances, pricing and floor plans in its sole discretion and without notice or obligation. Dimensions, square footage and floor plans are illustrative, approximate and provided for reference only. Final dimensions, square footage and floor plans may vary and will be determined by final strata plan measurements. Artist's renderings and maps are interpretations only. This is not an offering for sale. Any such offering may only be made with a disclosure statement. E.&O.E. Sales & Marketing by Prima Marketing.